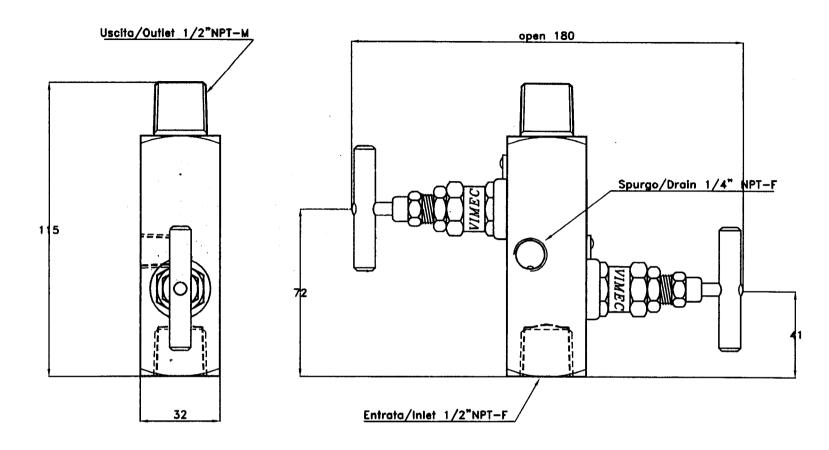

General tollerance on all the drawing  $\pm 0.1$  Millimetrical measuration except different indications

| WORKING DIAGRAM |              |  |
|-----------------|--------------|--|
| <b>†</b> o      | l = Inlet    |  |
| ↑!              | O = Outlet   |  |
|                 | D = Drain    |  |
|                 | BP = By-Pass |  |

| 1                                                     | BODY        | AISI 316I                                        |                                                                      |
|-------------------------------------------------------|-------------|--------------------------------------------------|----------------------------------------------------------------------|
| 2                                                     | BONNET      | AISI 316                                         |                                                                      |
| 3                                                     | PACKING     | TEFLON                                           |                                                                      |
| 4                                                     | STEM        | AISI 316                                         |                                                                      |
| 5                                                     | NEEDLE      | AISI 316                                         |                                                                      |
| Working pressure: 420 Bor<br>Proof pressure: 630 Bor. |             | Hei weight:<br>1.1 Kg                            |                                                                      |
|                                                       | 3<br>4<br>5 | 2 BONNET 3 PACKING 4 STEM 5 NEEDLE Working press | 2 BONNET AISI 316 3 PACKING TEFLON 4 STEM AISI 316 5 NEEDLE AISI 316 |

DR0244 AISI 316 Stainless Steel